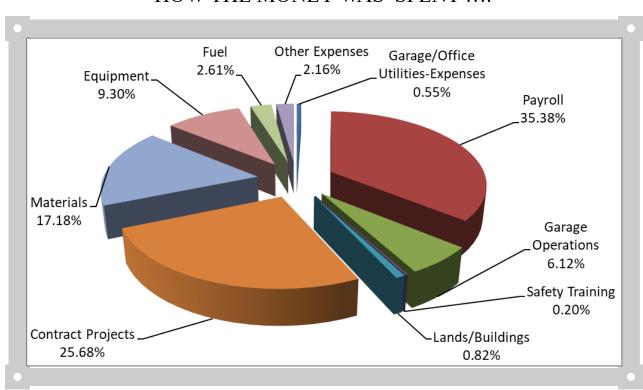

## 2020 BUDGET

## HOW THE MONEY WAS SPENT ....

# **2020 ROAD PROJECTS**

Road Reclamation/Grinding

| 2020 Road Projects                       | Equipment    | Labor        | Material     | Total        |
|------------------------------------------|--------------|--------------|--------------|--------------|
| Culverts/Catch Basins Install & Repaired | \$56,133.32  | \$32,443.44  | \$29,040.27  | \$117,617.03 |
| Snow/Ice Removal                         | \$100,189.91 | \$40,969.83  | \$162,123.29 | \$303,283.03 |
| Ditching                                 | \$209,817.64 | \$118,271.58 | \$2,218.03   | \$330,307.25 |
| Patching                                 | \$100,628.08 | \$85,427.42  | \$236,905.48 | \$422,960.98 |
| Hauling Stock                            | \$24,452.21  | \$10,578.02  | \$0          | \$35,030.23  |
| Berming/Washout Repairs                  | \$55,149.10  | \$39,609.86  | \$5,710.02   | \$100,468.98 |
| Mowing/Weed Control                      | \$52,976.22  | \$56,117.72  | \$0          | \$109,093.94 |
| Brush & Tree Removal                     | \$24,699.17  | \$18,524.68  | \$0          | \$43,223.85  |
| Signage                                  | \$15,333.35  | \$22,522.94  | \$0          | \$37,856.29  |
| Equipment Moving                         | \$4,699.37   | \$4,446.14   | \$0          | \$9,145.51   |
| Road Reclamation/Grinding                | \$21,722.21  | \$5,403.47   | \$467.32     | \$27,593.00  |