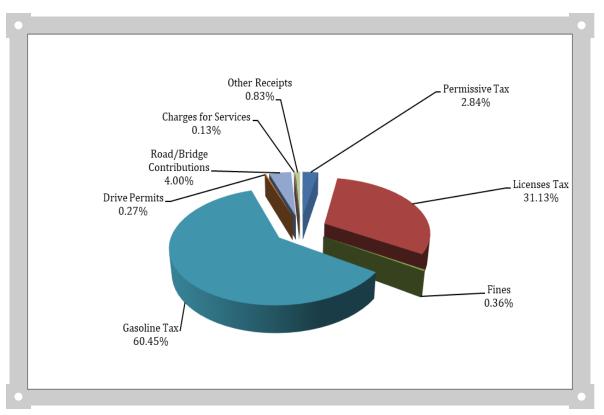

0-2.23 mi, CR 186-2.93 mi, CR 187-0.28 mi, CR 580-0.10 mi, for a total of 29.62 miles.

One last note regarding our 2020 plans. We have studied the way we do ditching and are reviewing the possibility of acquiring a Gradall, or smaller grader to help us ditch more efficiently. At this time though, we are going to proceed with running two crews using our existing smaller track-hoes with ditching buckets to perform the ditching needs.

Holmes County is a wonderful place to live and work!!

I respectfully submit this annual report required by Ohio Revised Code Ch. 5543.

Christopher R. Young, P.E., P.S - Holmes County Engineer

7191 S.R. 39 P.O. Box 29

Millersburg, OH 44654
Phone: 330.674.1856
Fax: 330.674.7918
engineer@holmesengineer.org

## 2020 BUDGET

## WHERE THE MONEY COMES FROM ....



## HOW THE MONEY WAS SPENT ....



# **2020 ROAD PROJECTS**



Road Reclamation/Grinding



| 2020 Road Projects                       | Equipment    | Labor        | Material     | Total        |
|------------------------------------------|--------------|--------------|--------------|--------------|
| Culverts/Catch Basins Install & Repaired | \$56,133.32  | \$32,443.44  | \$29,040.27  | \$117,617.03 |
| Snow/Ice Removal                         | \$100,189.91 | \$40,969.83  | \$162,123.29 | \$303,283.03 |
| Ditching                                 | \$209,817.64 | \$118,271.58 | \$2,218.03   | \$330,307.25 |
| Patching                                 | \$100,628.08 | \$85,427.42  | \$236,905.48 | \$422,960.98 |
| Hauling Stock                            | \$24,452.21  | \$10,578.02  | \